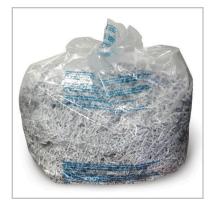

### **Product Description**

Simplify your shredding process with quick clean-up. Easy to use shredder bags catch shreds, so emptying the bin is fast and worry-free.

#### **Features**

- · Strong bags for easy clean-up
- Designed for shredders with 6-8 gallon waste bins
- · Excellent for home office use and executive offices
- Compatible with the following GBC shredder models: Small/Home Office Shredder Models SM12-08, SX19-09, SX16-08, Executive Shredder Models EX14-06, EX10-06, Personal Shredder Models EX12-05, EX10-05, STYLE+, Stack-and-Shred<sup>™</sup> 130X, 130M and 230X Auto Feed Shredder
- Includes 100 bags per box