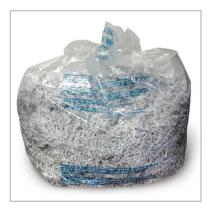

# GBC 30 Gallon Plastic Shredder Bags, For 600X, 600M, 750X, 750M and Large Office Shredders, 25 Box

## **Product Description**

Sturdy shredder bags mean less cleanup for you and your coworkers. Convenient, tear-resistant bags catch shreds, so emptying the bin is easy and worry-free.

033816650152

4"

1

- · Strong, tear-resistant bags for easy clean-up
- · Designed for shredders with 30 gallon waste bins
- Compatible with the following GBC shredder models: TAA Compliant Shredders CHS10-30 and CM15-30, Large Office Shredders LM12-30, LX20-30, LSM09-30 and LS32-30, and Stack-and-Shred, 600X, 600M, 750X and 750M Auto Feed Shredders
- Includes 25 bags per box