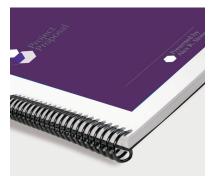

# Color Coil spines

Available colors

Black Navy W

White Clear

Available sizes Available sizes Sheet capacity Sheet capacity 6 mm 30 16 mm 125 8 mm 45 140 18 mm 10 mm 70 20 mm 160 11 mm 80 22 mm 175 12 mm 90 25 mm 200 13 mm 100 240 30 mm 265 14 mm 110 33 mm