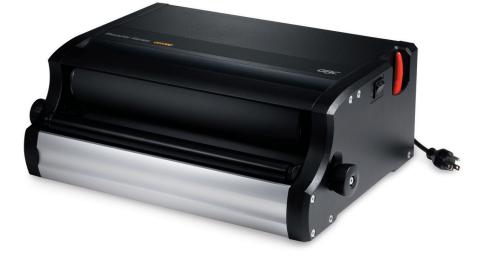

# CC2700 Electric Color Coil® Inserter

#### Create impressive presentations

The dual-action roller system gets spines through punched sheets with reliable ease, and three adjustable spine-size settings ensure instant accuracy. A built-in spine former shapes stacks for easier binding. Includes an easy-to-use crimper hand tool, which cuts and crimps the spine in place.

### Features and benefits

- Electric binding for increased productivity
- Dual-action rollers for increased speed and accuracy
- Built-in storage for spine cutter/crimper hand tool
- Crimper hand tool included
- Additional crimper hand tools sold separately
- Binds documents up to 12"

CC2700 Electric Color Coil® Inserter