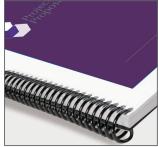

# Color Coil spines

Available colors

Black Navy W

White Clear

Available sizes Available sizes Sheet capacity Sheet capacity 6 mm 30 16 mm 125 8 mm 45 140 18 mm 10 mm 70 20 mm 160 11 mm 80 22 mm 175 12 mm 90 25 mm 200 13 mm 100 240 30 mm 265 14 mm 110 33 mm